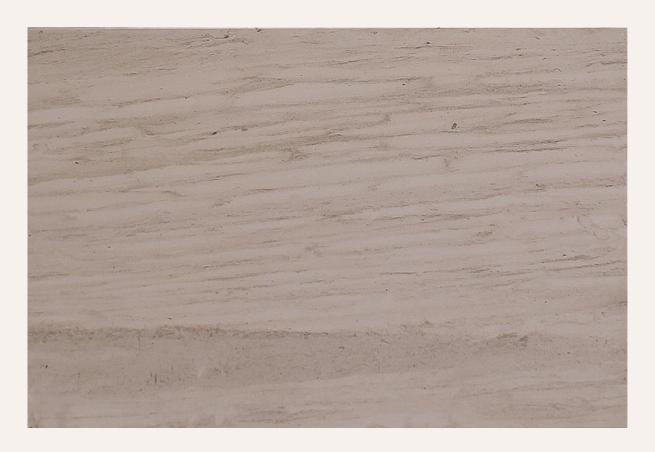

## **Demitasse**

Honed

Demitasse is a warm cream colored limestone punctuated by beige striations reminiscent of heavy brushstrokes. A Honed finish is applied to create a smooth matte texture.

| Applications      |                       |
|-------------------|-----------------------|
| Interior Wall     | Yes                   |
| Interior Floor    | Yes                   |
| Exterior Wall     | Yes                   |
| Exterior Paver    | Yes                   |
| Foot Traffic      | Yes                   |
| Freeze/Thaw Wall  | Yes                   |
| Freeze/Thaw Paver | No                    |
| Wet Environment   | Yes – sealer required |