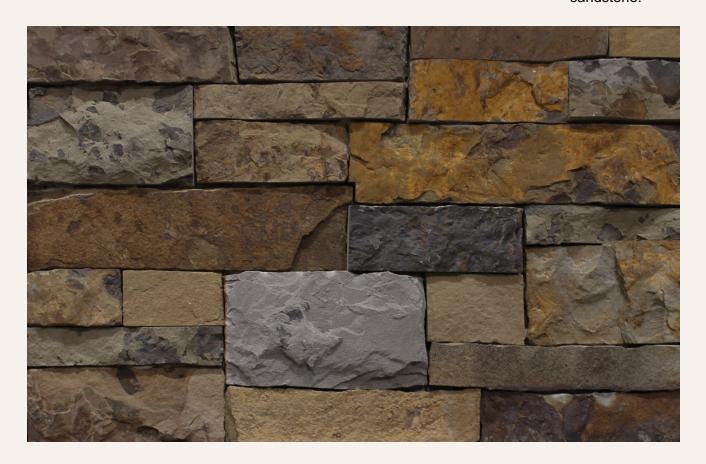

## Copper Canyon Ledge

Copper Canyon Ledge features a rustic blend of buff, copper, gray, and chocolate toned sandstone.

| Applications      |     |
|-------------------|-----|
| Interior Wall     | Yes |
| Interior Floor    | No  |
| Exterior Wall     | Yes |
| Exterior Paver    | No  |
| Foot Traffic      | No  |
| Freeze/Thaw Wall  | Yes |
| Freeze/Thaw Paver | No  |
| Wet Environment   | No  |